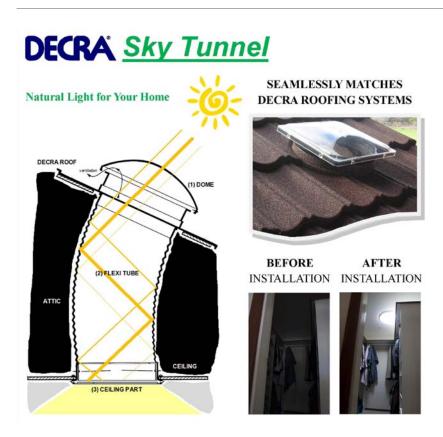

#### **PRODUCT FEATURES**

- DECRA SKY TUNNEL is a tabular day lighting technology which is installed in the roof of the buildings for evenly light transmission into dark areas of the buildings throughout the day a fantastic alternative to artificial lighting.
- It has a unique dome and diffuser design delivers more light than most traditional skylights.
- It is a unique roof accessory by DECRA ROOFING SYSTEMS, which is mounted in a genuine DECRA profile base. It seamlessly matches your roof, and provides consistency and aesthetically appealing looks to your overall roof.