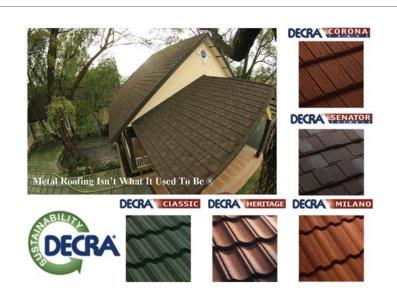

# **PRODUCT FEATURES**

- Offers the look of shingle, shake, or traditional contours of clay and concrete tile but with the exceptional strength of a metal roof
- Achieves good acoustic values (<50 dBA under rain intensity of 100mm per hour)
- 5 roof profiles with a wide range of color choices
- Excellent color performance coloured using natural volcanic stone chip that will not fade
- · Able to accommodate all roof shapes, including curved features
- Unique roofing accessories that provide homogeneous & consistent look Leak proof roofing system – Decra tiles do not break, crack, curl or rot; a unique side flashing system prevents rainwater seepage through joints, and their unique horizontal interlocking fastening system can withstand wind speeds of up-to 120 mph (193 km/h)
- Use of Zinc-Aluminium Coated Steel (G300, AZ150) as base steel substrate provides superior corrosion resistance performance
- Provide security against break-in through roof without installing additional fittings at extra cost
- Long life cycle, require little to no lifetime maintenance with washable feature easily wash away the tropical dirt & fungus on aged roof, reducing the need for repainting, and replacement in the long run